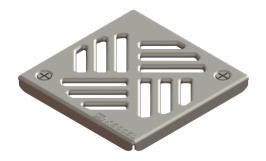

## Slotted cover 138x138 mm, screwed

## **Description**

General characteristics:

Slotted cover suitable for bathroom drains

| Material:                                                 | 304 stainless steel                                               |
|-----------------------------------------------------------|-------------------------------------------------------------------|
| Coverage features:                                        |                                                                   |
| Type of cover: Cover material: Load class: Length: Width: | Slotted cover<br>304 stainless steel<br>K 3 (EN 1253-1)<br>138 mm |
| Locking:                                                  | screwed                                                           |

**Grating:** 

Grating colour: silver