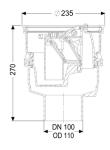

#### **Dimensions:**

| Height:                   |
|---------------------------|
| Cutout dimension, length: |
| Cutout dimension, width:  |
| Diameter:                 |
|                           |
|                           |

#### 270 mm 310 mm 310 mm 235 mm

vertical