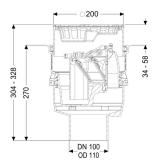

Installation situation: floor slab installation

Version:

Emergency closure: yes

Sealing water height: 60 mm
Backwater protection: Type 5
Number of mechanical backwater flaps: 2

General characteristics:

Nominal size (DN): 100 Colour: black

Standard: EN 1253, EN 13564

**Dimensions:** 

Height: 270 mm

Cutout dimension, length:310 mmCutout dimension, width:310 mmDiameter:235 mm

Tank:

Installation depth: 285 - 340 mm

Drain body:

Socket version: vertical

Length:200 mmWidth:200 mmHeight:25 mmSludge bucket:yes

Discharge rate (l/s) with 20 mm backwater: 1.7 l/s