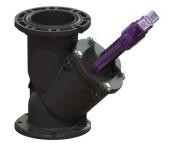

## Shut-off valve DN 80, Polymer, vert

## Description

Shut-off valve with vertical pressure pipe connection for the pressure pipe of lifting stations with plastic fitting, including seal and screws. A flange connection or flange adapter must be used for connection to the pressure pipe.