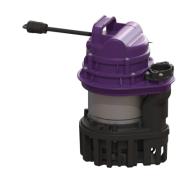

## **Description**

Submersible pump for faecal-free wastewater,

type KTP 1000, new designation:

Type of wastewater: wastewater without sewage

GTF 1000

General characteristics:

Standard: EN 12050-2

Pressure pipe connection: R 11/4"

Pumping device:

GTF 1000 Pump: Max. pumping capacity: 14 m3/h Max. pumping height: 10 m Operating voltage: 230 V Mains frequency: 50 Hz Operating mode: S1 Power P1: 1.3 kW Power P2: 0.75 kW 2,700 U/min Speed:

Type of fuse required (electrical protection): C 16 A Max. temperature (permanent) of conveyed 35 °C

material:

Connection type: coded plug Length of mains cable for pump: 10 m

Rated current: 5.6 A
Protection class (pump): IP 68 (3m)

Protection class:

Type of pump connection cable: H07RN-F 3G 1.0 mm2

Temperature monitoring: integrated Cos phi - power factor: 0.97 Insulation class: F