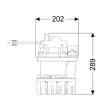

condensate from heating systems

**General characteristics:** 

Standard: EN 12050-2

**Dimensions:** 

Length: 195 mm Width: 195 mm Height: 290 mm

Pressure pipe connection: R 11/4"

Free passage: 10 mm