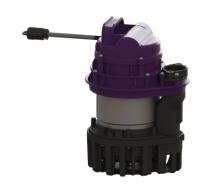

## **Description**

Submersible pump for faecal-free wastewater

Type of wastewater: wastewater without sewage

Version:

Resistant: Resistant to saline media, wastewater from water

softening systems and wastewater containing

condensate from heating systems

**General characteristics:** 

Standard: EN 12050-2

**Dimensions:** 

Length: 195 mm Width: 195 mm Height: 290 mm

Pressure pipe connection: R 11/4"

Free passage: 10 mm

## Pumping device:

Pump: GTF 1000 resistant

Max. pumping capacity: 14 m3/h Max. pumping height: 10 m Operating voltage: 230 V Mains frequency: 50 Hz Operating mode: S1 Power P1: 1.3 kW Power P2: 0.75 kW Speed: 2,700 U/min