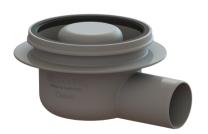

### **Description**

The drain body for Classic floor/bathroom drains is made of polymer and is equipped with a secure, reliably installed seal.

|  | rsi |  |  |
|--|-----|--|--|

System: 100 Odour trap: included

#### General characteristics:

Nominal size (DN): 50 Outer diameter (OD): 50

Standard: EN 1253-1

#### **Dimensions:**

Length: 184 mm Width: 156 mm Height: 90 mm

Tank:

Number of outlets: 1ST

## Drain body:

Material of drain body: ABS Socket version: lateral

Discharge rate (l/s) with 20 mm backwater: 0.8 l/s