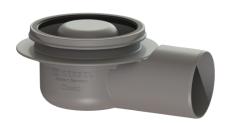

### **Description**

The drain body for Classic floor/bathroom drains is made of polymer and is equipped with a secure, reliably installed seal.

|  | rsi |  |  |
|--|-----|--|--|

System: 100 Odour trap: included

#### General characteristics:

Nominal size (DN): 70
Outer diameter (OD): 75

Standard: EN 1253-1

#### Dimensions:

Length: 184 mm Width: 156 mm Height: 90 mm

Tank:

Number of outlets: 1ST

## Drain body:

Material of drain body: ABS Socket version: lateral

Discharge rate (l/s) with 20 mm backwater: 0.8 l/s