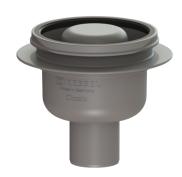

## **Description**

The drain body for Classic floor/bathroom drains is made of polymer and is equipped with a secure, reliably installed seal.

| ersion: |  |  |  |
|---------|--|--|--|
|         |  |  |  |
|         |  |  |  |
|         |  |  |  |

System: 100 Odour trap: included

Sealing water height: 50 mm

## General characteristics:

Nominal size (DN): 50 Outer diameter (OD): 50

Standard: EN 1253-1

#### **Dimensions:**

Length: 156 mm Width: 156 mm Height: 135 mm

Tank:

Number of outlets: 1ST

Drain body:

Material of drain body: ABS Socket version: vertical

Discharge rate (l/s) with 20 mm backwater: 0.8 l/s