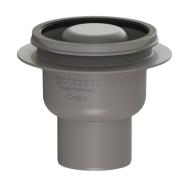

# Drain body, Classic bathroom drain Sys 100, DN 70, Vert. outlet, OT 50 mm

## **Description**

The drain body for Classic floor/bathroom drains is made of polymer and is equipped with a secure, reliably installed seal.

| ersion: |  |  |  |
|---------|--|--|--|
|         |  |  |  |
|         |  |  |  |
|         |  |  |  |

System: 100 Odour trap: included

Sealing water height: 50 mm

## General characteristics:

Nominal size (DN): 70
Outer diameter (OD): 75

Standard: EN 1253-1

#### **Dimensions:**

Length:156 mmWidth:156 mmHeight:135 mm

Tank:

Number of outlets: 1ST

Drain body:

Material of drain body: ABS Socket version: vertical

Discharge rate (l/s) with 20 mm backwater: 0.8 l/s