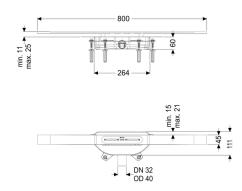

W3-I

| Nominal size (DN):                                     | 40                                           |
|--------------------------------------------------------|----------------------------------------------|
| Dimensions:                                            |                                              |
| Length:<br>Width:<br>Min. design height:               | 264 mm<br>111 mm<br>60 mm                    |
| Tank:                                                  |                                              |
| Outlet nominal size (DN):<br>Outlet nominal size (OD): | 40<br>40                                     |
| Drain body:                                            |                                              |
| Material of drain body:<br>Socket version:             | PP<br>lateral                                |
| Coverage features:                                     |                                              |
| Type of cover:<br>Cover material:                      | Stainless steel cover<br>316 stainless steel |

11 mm

25 mm

Max. flooring height: Load class: K 3 (EN 1253-1) Length: 800 mm Width: 45 mm Surface: **Brushed SST** 

Locking: placed

General characteristics:

Min. flooring height:

Shape of upper section: square Discharge rate (l/s) with 10 mm backwater: 0.2 l/s Discharge rate (l/s) with 20 mm backwater: 0.4 l/s