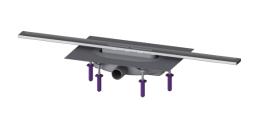

## **Description**

The narrow Linearis Infinity channel for walk-in showers is suitable for indoor linear drainage for household and commercial use. The channel profile made of 316 stainless steel can be extended straight or at three (30, 45 and 90 degree) angles.

The drain body made of PP is equipped with sound and settlement absorbers. The channel contains a clip-on flange with factory-mounted waterproofing membrane to EN 1253-1 and

DIN 18534-1-W3-I. The channel profile can be pushed in the lengthwise and transverse direction in the clip-on flange to level out construction tolerance.

Including Megastop mechanical odour trap with water seal.

Open seepage water openings, without flooding of the waterproofing level in the event of backwater.