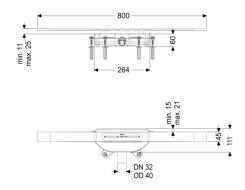

## General characteristics:

| Nominal size (DN):                                     | 40                        |
|--------------------------------------------------------|---------------------------|
| Dimensions:                                            |                           |
| Length:<br>Width:<br>Min. design height:               | 264 mm<br>111 mm<br>60 mm |
| Tank:                                                  |                           |
| Outlet nominal size (DN):<br>Outlet nominal size (OD): | 40<br>40                  |

# Coverage features:

| Type of cover:                             | Stainless steel cover |
|--------------------------------------------|-----------------------|
| Cover material:                            | 316 stainless steel   |
| Min. flooring height:                      | 11 mm                 |
| Max. flooring height:                      | 25 mm                 |
| Load class:                                | K 3 (EN 1253-1)       |
| Length:                                    | 800 mm                |
| Width:                                     | 45 mm                 |
| Surface:                                   | Polished SST          |
| Locking:                                   | placed                |
| Shape of upper section:                    | square                |
| Discharge rate (l/s) with 10 mm backwater: | 0.2 l/s               |
| Discharge rate (l/s) with 20 mm backwater: | 0.4 l/s               |