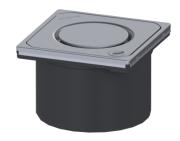

## Upper section Spot design cover, 304 SST, Lock & Lift, K 3

## **Description**

Used in combination with a drain body of the KESSEL modular system, the upper section is suitable for indoor point drainage.

Version:

System: 125

**Dimensions:** 

Height: 90 mm

Coverage features:

Type of cover: Design cover

Grating design: Spot

Cover material: 304 stainless steel

Colour of cover: silver

Load class: K 3 (EN 1253-1)

Height: 16 mm
Surface: ground
Locking: Lock & Lift

## **Grating:**

Rim length: 132 mm Rim width: 132 mm

Rim material: 304 stainless steel

Shape of upper section: square Upper section material: ABS