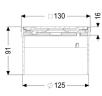

## **Description**

Used in combination with a drain body of the KESSEL modular system, the upper section is suitable for indoor point drainage.

Version:

System: 125

**Dimensions:** 

Height: 90 mm

Coverage features:

## **Grating:**

Rim length: 132 mm Rim width: 132 mm

Rim material: 304 stainless steel

Shape of upper section: square Upper section material: ABS