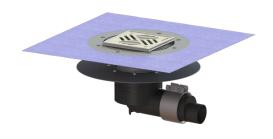

# **Description**

The Ecoguss project drain is used for point drainage and is equipped with a glued flange as well as a removable odour trap, a lip seal and a temporary protective cover.

The recyclable composite material Ecoguss meets the highest noise protection requirements, is temperature-resistant, resistant to aggressive media, and has a permanently corrosion-free surface. It is also briefly flammable from 100 to 400 degrees Celsius.

Water exposure class in accordance to DIN W3-I 18534-1 (up to and including): Sealing water height: 50 mm General characteristics: Nominal size (DN): 50 Outer diameter (OD): 58 Standard: EN 1253-1 **Dimensions:** 348 mm Length: Width: 348 mm Tank: Number of outlets: 1ST Drain body: Material of drain body: **Ecoguss** Socket version: lateral Vertical adjustment: vertically adjustable upper section adjustable in three dimensions Upper section: Coverage features: Type of cover: Slotted cover Cover material: 304 stainless steel Colour of cover: silver Min. flooring height: 10 mm Max. flooring height: 17 mm Load class: K 3 (EN 1253-1) Length: 138 mm Width: 138 mm Locking: screwed **Grating:** 