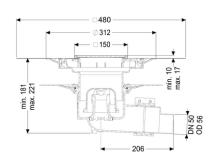

Water exposure class in accordance to DIN W3-I 18534-1 (up to and including): Sealing water height: 50 mm General characteristics: Nominal size (DN): 50 Outer diameter (OD): 58 Standard: EN 1253-1 **Dimensions:** 348 mm Length: Width: 348 mm Tank: Number of outlets: 1ST Drain body: Material of drain body: **Ecoguss** Socket version: lateral Vertical adjustment: vertically adjustable upper section adjustable in three dimensions Upper section: Coverage features: Type of cover: Slotted cover Cover material: 304 stainless steel Colour of cover: silver Min. flooring height: 10 mm Max. flooring height: 17 mm Load class: K 3 (EN 1253-1) Length: 138 mm Width: 138 mm Locking: screwed **Grating:** 

Rim length: 150 mm Rim width: 150 mm

Rim material: 304 stainless steel

Upper section material: ABS