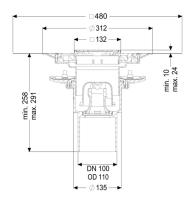

| Sealing water height:                                                                                                                                                                  | 50 mm                                                                                                                                      |
|----------------------------------------------------------------------------------------------------------------------------------------------------------------------------------------|--------------------------------------------------------------------------------------------------------------------------------------------|
| General characteristics:                                                                                                                                                               |                                                                                                                                            |
| Nominal size (DN):<br>Outer diameter (OD):<br>Standard:                                                                                                                                | 100<br>110<br>EN 1253-1                                                                                                                    |
| Dimensions:                                                                                                                                                                            |                                                                                                                                            |
| Length:<br>Width:                                                                                                                                                                      | 273 mm<br>273 mm                                                                                                                           |
| Tank:                                                                                                                                                                                  |                                                                                                                                            |
| Number of outlets:                                                                                                                                                                     | 1 ST                                                                                                                                       |
| Drain body:                                                                                                                                                                            |                                                                                                                                            |
| Material of drain body:<br>Socket version:                                                                                                                                             | Ecoguss<br>vertical                                                                                                                        |
| Vertical adjustment:<br>Upper section:                                                                                                                                                 | vertically adjustable upper section adjustable in three dimensions                                                                         |
| Coverage features:                                                                                                                                                                     |                                                                                                                                            |
| Type of cover:<br>Grating design:<br>Cover material:<br>Colour of cover:<br>Min. flooring height:<br>Max. flooring height:<br>Load class:<br>Length:<br>Width:<br>Surface:<br>Locking: | Design cover<br>Kessel<br>304 stainless steel<br>silver<br>10 mm<br>24 mm<br>L 15 (EN 1253-1)<br>120 mm<br>120 mm<br>ground<br>Lock & Lift |
| Grating:                                                                                                                                                                               |                                                                                                                                            |
| Rim length:<br>Rim width:<br>Rim material:                                                                                                                                             | 132 mm<br>132 mm<br>304 stainless steel                                                                                                    |