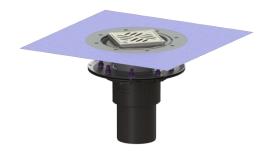

# Ecoguss project drain, press. fl. DN 100, vert., Variofix, Design cover

# Description

The Ecoguss project drain is used for point drainage and is equipped with a pressure sealing flange as well as a removable odour trap, a lip seal and a temporary protective cover.

The recyclable composite material Ecoguss meets the highest noise protection requirements, is temperature-resistant, resistant to aggressive media, and has a permanently corrosion-free surface. It is also briefly flammable from 100 to 400 degrees Celsius.

#### Version:

| System:<br>Odour trap:<br>Type of waterproofing layer: | 125<br>included<br>Waterproofing layer                          |
|--------------------------------------------------------|-----------------------------------------------------------------|
| Waterproofing layer on the upper section:              | Enclosed sealing collar to be glued (bd) according to DIN 18534 |
| Waterproofing layer on the drain body:                 | Press sealing flange (suitable for creating watertight seals)   |