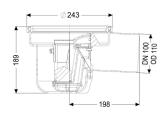

#### **Dimensions:**

| Length: | 320 mm |
|---------|--------|
| Width:  | 243 mm |

| Height:                                    | 190 mm                              |
|--------------------------------------------|-------------------------------------|
| Tank:                                      |                                     |
| Installation depth:                        | 216 - 276 mm                        |
|                                            |                                     |
| Drain body:                                |                                     |
| Material of drain body:                    | Polymer                             |
| Vertical adjustment:                       | vertically adjustable upper section |
| Vertical adjustment:                       | 30 - 90 mm                          |
| Coverage features:                         |                                     |
|                                            |                                     |
| Type of cover:                             | -                                   |
| Upper section material:                    | Polymer                             |
| Discharge rate (l/s) with 20 mm backwater: | 1 l/s                               |