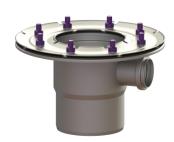

## Extension section System 125, side inlet DN 50/40

## **Description**

| Booonpaon                                                                                                              |                 |
|------------------------------------------------------------------------------------------------------------------------|-----------------|
| System 125 extension section with pressure sealing side inlet with push-fit socket DN 50/40, including I Flange width: | -               |
| Version:                                                                                                               |                 |
| System:                                                                                                                | 125             |
| General characteristics:                                                                                               |                 |
| Material:                                                                                                              | Stainless steel |
| Dimensions:                                                                                                            |                 |
| Diameter:                                                                                                              | 273 mm          |
| Tank:                                                                                                                  |                 |

Inlet nominal size (DN):

50