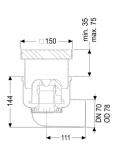

Version:

System: 125 Odour trap: included

Waterproofing layer on the upper section: Connection flange Waterproofing layer on the drain body: Connection flange

Sealing water height: 50 mm

General characteristics:

Nominal size (DN): 70 Outer diameter (OD): 78

Standard: EN 1253-1

**Dimensions:** 

| Length:<br>Width:                                                  | 181 mm<br>142 mm                                                              |
|--------------------------------------------------------------------|-------------------------------------------------------------------------------|
| Tank:                                                              |                                                                               |
| Number of outlets:                                                 | 1ST                                                                           |
| Drain body:                                                        |                                                                               |
| Material of drain body:<br>Socket version:                         | Stainless steel 14301<br>lateral                                              |
| Vertical adjustment:<br>Upper section:                             | vertically adjustable upper section vertically adjustable                     |
| Coverage features:                                                 |                                                                               |
| Type of cover: Cover material: Load class: Length: Width: Locking: | Slotted grating Stainless steel 14301 L 15 (EN 1253-1) 138 mm 138 mm unlocked |
| Grating:                                                           |                                                                               |
| Rim length:<br>Rim width:                                          | 150 mm<br>150 mm                                                              |
| Upper section material:                                            | Stainless steel 14301                                                         |