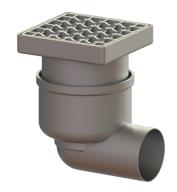

## Ferrofix floor drain DN 70, horiz., Slotted grating, Stainless steel

## **Description**

The Ferrofix stainless steel floor drain is used for point drainage and is equipped with a removable odour trap made of stainless steel, a lip seal and a temporary protective cover.

The outlet socket is suitable for connection to SML cast iron pipes.

Nominal size (DN): 70 Outer diameter (OD): 78

Standard: EN 1253-1

**Dimensions:** 

| Length:<br>Width:                                                  | 181 mm<br>142 mm                                                              |
|--------------------------------------------------------------------|-------------------------------------------------------------------------------|
| Tank:                                                              |                                                                               |
| Number of outlets:                                                 | 1ST                                                                           |
| Drain body:                                                        |                                                                               |
| Material of drain body:<br>Socket version:                         | Stainless steel 14301<br>lateral                                              |
| Vertical adjustment:<br>Upper section:                             | vertically adjustable upper section vertically adjustable                     |
| Coverage features:                                                 |                                                                               |
| Type of cover: Cover material: Load class: Length: Width: Locking: | Slotted grating Stainless steel 14301 L 15 (EN 1253-1) 138 mm 138 mm unlocked |
| Grating:                                                           |                                                                               |
| Rim length:<br>Rim width:                                          | 150 mm<br>150 mm                                                              |
| Upper section material:                                            | Stainless steel 14301                                                         |