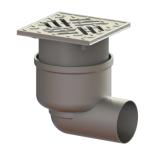

## Ferrofix floor drain DN 70, horizontal, Slotted grating

## **Description**

The Ferrofix stainless steel floor drain is used for point drainage and is equipped with a removable odour trap made of stainless steel, a lip seal and a temporary protective cover.

The outlet socket is suitable for connection to SML cast iron pipes.

Nominal size (DN): 70
Outer diameter (OD): 78

Standard: EN 1253-1

**Dimensions:** 

| Length:<br>Width:                          | 181 mm<br>142 mm                                          |
|--------------------------------------------|-----------------------------------------------------------|
| Tank:                                      |                                                           |
| Number of outlets:                         | 1ST                                                       |
| Drain body:                                |                                                           |
| Diani body.                                |                                                           |
| Material of drain body:<br>Socket version: | Stainless steel 14301<br>lateral                          |
| Vertical adjustment:<br>Upper section:     | vertically adjustable upper section vertically adjustable |
| Coverage features:                         |                                                           |
| Type of cover:                             | Slotted cover                                             |
| Cover material:                            | Stainless steel 14301                                     |
| Load class:                                | L 15 (EN 1253-1)                                          |
| Length:                                    | 138 mm                                                    |
| Width:                                     | 138 mm                                                    |
| Locking:                                   | screwed                                                   |
| Grating:                                   |                                                           |
|                                            |                                                           |
| Rim length:<br>Rim width:                  | 150 mm<br>150 mm                                          |
| Upper section material:                    | ABS                                                       |