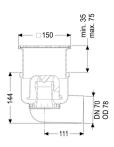

Nominal size (DN): 70
Outer diameter (OD): 78

Standard: EN 1253-1

**Dimensions:** 

| Length:<br>Width:                          | 181 mm<br>142 mm                                          |
|--------------------------------------------|-----------------------------------------------------------|
| Tank:                                      |                                                           |
| Number of outlets:                         | 1ST                                                       |
| Drain body:                                |                                                           |
| Diani body.                                |                                                           |
| Material of drain body:<br>Socket version: | Stainless steel 14301<br>lateral                          |
| Vertical adjustment:<br>Upper section:     | vertically adjustable upper section vertically adjustable |
| Coverage features:                         |                                                           |
| Type of cover:                             | Slotted cover                                             |
| Cover material:                            | Stainless steel 14301                                     |
| Load class:                                | L 15 (EN 1253-1)                                          |
| Length:                                    | 138 mm                                                    |
| Width:                                     | 138 mm                                                    |
| Locking:                                   | screwed                                                   |
| Grating:                                   |                                                           |
|                                            |                                                           |
| Rim length:<br>Rim width:                  | 150 mm<br>150 mm                                          |
| Upper section material:                    | ABS                                                       |