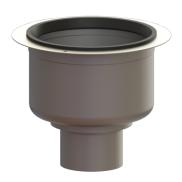

### **Description**

In combination with a System 200 upper section, the Ferrofix stainless steel drain body is used for point drainage and is equipped with a removable odour trap, a lip seal and a temporary protective cover.

The outlet socket is suitable for connection to SML cast iron pipes.

#### Version:

System: 200 Odour trap: included

Waterproofing layer on the drain body: Connection flange

Sealing water height: 70 mm

#### General characteristics:

Nominal size (DN): 100 Outer diameter (OD): 110

Standard: EN 1253-1

# Dimensions:

Length:280 mmWidth:280 mmHeight:231 mm

Tank:

| Number of outlets: | 1ST |
|--------------------|-----|
|                    |     |

Drain body:

Material of drain body: 304 stainless steel

Socket version: vertical