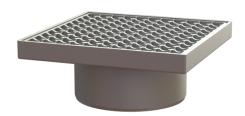

# Ferrofix upper section Sys 200, Slotted grating, 304 SST, 300 x 300 mm

## **Description**

Used in combination with a drain body of the KESSEL modular system 200, the stainless steel upper section is suitable for indoor point drainage.

Version:

System: 200

**Dimensions:** 

Length: 300 mm Width: 300 mm Height: 115 mm

#### Coverage features:

Type of cover: Slotted grating
Cover material: 304 stainless steel
Load class: M 125 (EN 1253-1)

Length:282 mmWidth:282 mmHeight:28 mmSurface:pickledMesh size:23 x 23 mm

Upper section material: 304 stainless steel