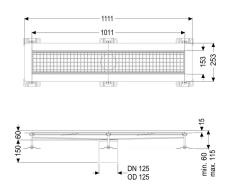

#### General characteristics:

Nominal size (DN): 125 Outer diameter (OD): 125

#### **Dimensions:**

Length: 1,011 mm Width: 153 mm Height: 60 mm