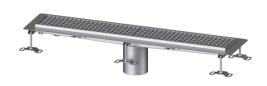

# Ferrofix box channel glued flange H: 15mm, 153x1011mm

### **Description**

The Ferrofix box channel made of stainless steel with a material thickness of 2.0 mm (pickled in the immersion bath) is equipped with polished sight bars, longitudinal and transverse slopes, feet for height adjustment, welded spacers to secure the grates and with outlet nozzles made of stainless steel. The channel profile is suitable for joint sealing and has a circumferential adhesive edge (15 mm deep and 50 mm folded outwards) with welded mitres.