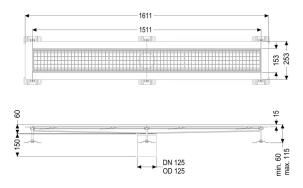

#### General characteristics:

Nominal size (DN): 125 Outer diameter (OD): 125

#### **Dimensions:**

Length: 1,511 mm
Width: 153 mm
Height: 60 mm