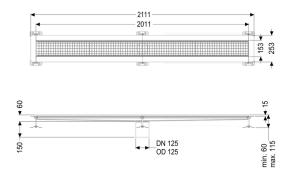

# Ferrofix box channel glued flange H: 15mm, 153x2011mm

| Waterproofing layer on the upper section:<br>Water exposure class in accordance to DIN<br>18534-1 (up to and including): | Adhesive flange (suitable for moisture barriers)<br>W3-I |
|--------------------------------------------------------------------------------------------------------------------------|----------------------------------------------------------|
| General characteristics:                                                                                                 |                                                          |
| Nominal size (DN):                                                                                                       | 125                                                      |
| Outer diameter (OD):                                                                                                     | 125                                                      |
|                                                                                                                          |                                                          |
| Dimensions:                                                                                                              |                                                          |
| Length:                                                                                                                  | 2,011 mm                                                 |
| Width:                                                                                                                   | 153 mm                                                   |
| Height:                                                                                                                  | 60 mm                                                    |