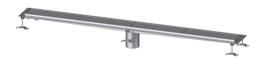

# Ferrofix box channel glued flange H: 15mm, 153x2011mm

## Description

The Ferrofix box channel made of stainless steel with a material thickness of 2.0 mm (pickled in the immersion bath) is equipped with polished sight bars, longitudinal and transverse slopes, feet for height adjustment, welded spacers to secure the grates and with outlet nozzles made of stainless steel. The channel profile is suitable for joint sealing and has a circumferential adhesive edge (15 mm deep and 50 mm folded outwards) with welded mitres.