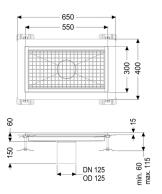

| Waterproofing layer on the upper section:<br>Water exposure class in accordance to DIN<br>18534-1 (up to and including): | Adhesive flange (suitable for moisture barriers)<br>W3-I |
|--------------------------------------------------------------------------------------------------------------------------|----------------------------------------------------------|
| General characteristics:                                                                                                 |                                                          |
| Nominal size (DN):<br>Outer diameter (OD):                                                                               | 125<br>125                                               |
| Dimensions:                                                                                                              |                                                          |
| Length:<br>Width:<br>Height:                                                                                             | 550 mm<br>300 mm<br>60 mm                                |