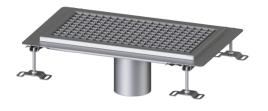

# Ferrofix box channel glued flange H: 15mm, 300x550mm

## **Description**

The Ferrofix box channel made of stainless steel with a material thickness of 2.0 mm (pickled in the immersion bath) is equipped with polished sight bars, longitudinal and transverse slopes, feet for height adjustment, welded spacers to secure the grates and with outlet nozzles made of stainless steel. The channel profile is suitable for joint sealing and has a circumferential adhesive edge (15 mm deep and 50 mm folded outwards) with welded mitres.

### Coverage features:

Type of cover: Colour of cover: Load class: Locking:

Upper section material:

Slotted grating silver L 15 (EN 1253-1) placed

Stainless steel 14301