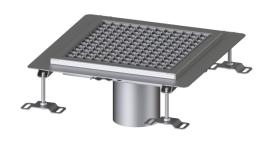

# Ferrofix floor tray glued flange H: 15mm, 350x350mm

# **Description**

The Ferrofix floor tray made of stainless steel with a material thickness of 2.0 mm (pickled in the immersion bath) is equipped with polished visible ridges, longitudinal and transverse slopes, feet for height adjustment and stainless steel outlet nozzles.

The tray profile is suitable for joint sealing and has a circumferential adhesive edge (15 mm deep and 50 mm folded outwards) with welded mitres.

Waterproofing layer on the upper section:

Water exposure class in accordance to DIN

### Coverage features:

Type of cover: Slotted grating Colour of cover: silver
Load class: L 15 (EN 1253-1)
Locking: placed

Upper section material: Stainless steel 14301