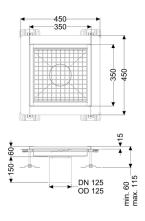

### General characteristics:

Nominal size (DN): 125 Outer diameter (OD): 125

#### **Dimensions:**

Length:350 mmWidth:350 mmHeight:60 mm

### Coverage features:

Type of cover: Slotted grating Colour of cover: silver
Load class: L 15 (EN 1253-1)
Locking: placed

Upper section material: Stainless steel 14301