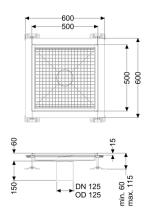

### General characteristics:

Nominal size (DN): 125 Outer diameter (OD): 125

#### **Dimensions:**

Length:500 mmWidth:500 mmHeight:60 mm