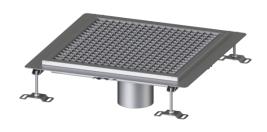

# **Description**

The Ferrofix floor tray made of stainless steel with a material thickness of 2.0 mm (pickled in the immersion bath) is equipped with polished visible ridges, longitudinal and transverse slopes, feet for height adjustment and stainless steel outlet nozzles.

The tray profile is suitable for joint sealing and has a circumferential adhesive edge (15 mm deep and 50 mm folded outwards) with welded mitres.

Waterproofing layer on the upper section:

Water exposure class in accordance to DIN

### Coverage features:

Type of cover: Slotted grating Colour of cover: silver
Load class: L 15 (EN 1253-1)
Locking: placed

Upper section material: Stainless steel 14301