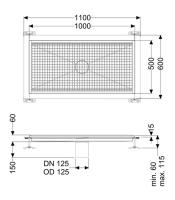

### General characteristics:

Nominal size (DN): 125 Outer diameter (OD): 125

#### **Dimensions:**

Length:1,000 mmWidth:500 mmHeight:60 mm