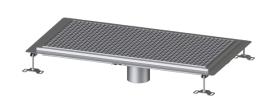

# Ferrofix floor tray glued flange H: 15mm, 500x1000mm

# **Description**

The Ferrofix floor tray made of stainless steel with a material thickness of 2.0 mm (pickled in the immersion bath) is equipped with polished visible ridges, longitudinal and transverse slopes, feet for height adjustment and stainless steel outlet nozzles.

The tray profile is suitable for joint sealing and has a circumferential adhesive edge (15 mm deep and 50 mm folded outwards) with welded mitres.

Waterproofing layer on the upper section:

Water exposure class in accordance to DIN

### Coverage features:

Type of cover: Slotted grating Colour of cover: silver
Load class: L 15 (EN 1253-1)
Locking: placed

Upper section material: Stainless steel 14301