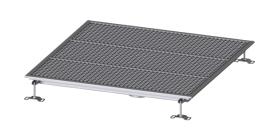

# **Advantages**

- Made of particularly a hygienic and mechanically highly resistant stainless steel
- Variably combinable with suitable drain bodies

# **Description**

The Ferrofix floor tray made of stainless steel with a material thickness of 2.0 mm (pickled in the immersion bath) is equipped with polished visible ridges, longitudinal and transverse slopes, feet for height adjustment and stainless steel outlet nozzles.

### Coverage features:

Type of cover: Slotted grating

Colour of cover: silver

Load class: L 15 (EN 1253-1)

| Locking: | placed |
|----------|--------|
| Looking. | ptacca |

Upper section material: Stainless steel 14301