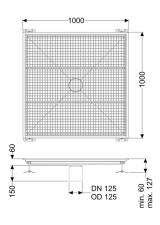

## General characteristics:

Nominal size (DN): 125 Outer diameter (OD): 125

#### **Dimensions:**

Length: 1,000 mm Width: 1,000 mm Height: 60 mm