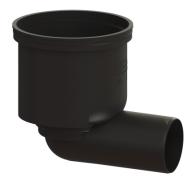

# Description

The drain body for yard and gutter drains is made of polymer and, in this version, does not include an odour trap.

#### Version:

| System:<br>Odour trap:                     | 200<br>no                  |
|--------------------------------------------|----------------------------|
| General characteristics:                   |                            |
| Nominal size (DN):<br>Outer diameter (OD): | 100<br>110                 |
| Dimensions:                                |                            |
| Length:<br>Width:<br>Height:               | 328 mm<br>235 mm<br>280 mm |
| Tank:                                      |                            |
| Number of outlets:                         | 1 ST                       |
| Drain hadu                                 |                            |
| Drain body:                                |                            |
| Material of drain body:<br>Socket version: | Polymer<br>lateral         |