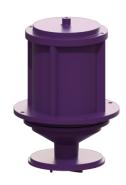

## Pump drive SPF 1500 400 V, S1, 10 m cable

## **Description**

Pump drive with multi-vane impeller for faecal wastewater

Type of wastewater: wastewater with sewage

## **Pumping device:**

Pump: SPF 1500 Max. pumping capacity: 40 m3/h Max. pumping height: 8 m Operating voltage: 400 V Mains frequency: 50 Hz Operating mode: S1 Power P1: 1.4 kW Power P2: 1.1 kW Speed: 1,415 U/min