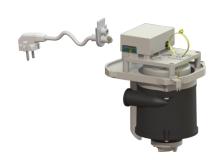

## Replacement pump, Minilift F with seal monitoring

## **Description**

Replacement pump for Minilift F