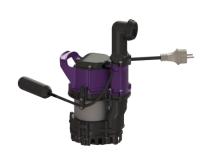

## Replacement pump GTF 500 with float switch

## **Description**

Replacement pump with float switch with connection to pressure pipe R 1 1/4", vertical pressure pipe connection, integrated low level suction and removable intake cage and carry handle.

## Pumping device:

Pump: **GTF 500** Max. pumping capacity: 10 m3/h Max. pumping height: 8 m Operating voltage: 230 V Mains frequency: 50 Hz Operating mode: S1 Power P1: 500 kW Power P2: 360 kW

Impeller type: Multi-vane impeller