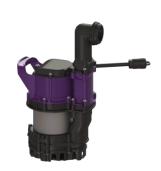

## **Description**

Replacement pump without float switch with connection to pressure pipe R 1 1/4", vertical pressure pipe connection, integrated low level suction and removable intake cage and carry handle.