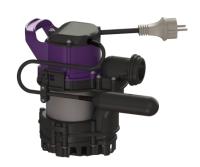

## Replacement pump GTF 500 with float switch, Aqualift S size 3

## **Description**

Replacement pump GTF 500 , assembled ready to plug-in, with float switch, for faecal-free wastewater.

## Pumping device:

Pump: GTF 500 Max. pumping capacity: 10 m3/h Max. pumping height: 8 m Operating voltage: 230 V Mains frequency: 50 Hz Operating mode: S1 Power P1: 0.6 kW Power P2: 0.36 kW Speed: 2,800 U/min