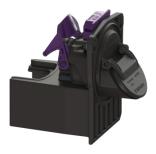

## Description

Flap housing for installation in Pumpfix S backwater pumping stations. With 2 backwater flaps (Type 5 backwater valve to EN 13564), retainer for the pump and emergency closure. Including 2 wing nuts M8 for art. no. 280451S, 280451X and 2 hexagon nuts M10 for art. no. 280450, 28450, 28451.

| V0151011.             |        |
|-----------------------|--------|
| Emergency closure:    | yes    |
| Backwater protection: | Туре 5 |
|                       |        |