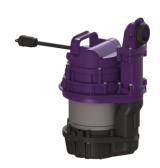

## Replacement pump SPZ 1000 resistant

## **Description**

Replacement pump resistant to salty media, wastewater from water softening systems and wastewater containing condensate from heating systems.

## **Pumping device:**

Pump: SP7 1000 Max. pumping capacity: 12 m3/h Max. pumping height: 10 m Operating voltage: 230 V Mains frequency: 50 Hz Operating mode: S3 - 50 % Power P1: 1.2 kW Power P2: 0.7 kW 2,800 U/min Speed: