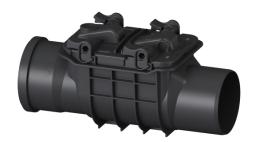

# Staufix Basic clean out DN 100

### **Description**

The clean out for faecal-free wastewater makes easy access to wastewater pipes possible for inspection and maintenance work.

Thanks to the modular KESSEL system, existing systems can easily be converted to a Staufix Basic backwater valve with up to two flaps and emergency closure.