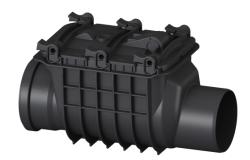

# Staufix Basic clean out DN 125

## **Description**

The clean out for faecal-free wastewater makes easy access to wastewater pipes possible for inspection and maintenance work.

Thanks to the modular KESSEL system, existing systems can easily be converted to a Staufix Basic backwater valve with up to two flaps and emergency closure.