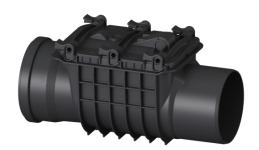

# Staufix Basic clean out DN 150

### **Description**

The clean out for faecal-free wastewater makes easy access to wastewater pipes possible for inspection and maintenance work.

Thanks to the modular KESSEL system, existing systems can easily be converted to a Staufix Basic backwater valve with up to two flaps and emergency closure.