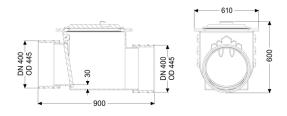

#### **Dimensions:**

| Length:                                 | 900 mm  |
|-----------------------------------------|---------|
| Width:                                  | 610 mm  |
| Height:                                 | 600 mm  |
| Vertical drop between inlet and outlet: | 30 mm   |
| Cover locking:                          | screwed |