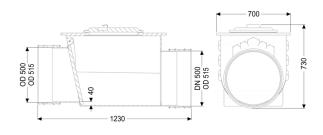

#### **Dimensions:**

| Length:                                 | 1,230 mm |
|-----------------------------------------|----------|
| Width:                                  | 700 mm   |
| Height:                                 | 730 mm   |
| Vertical drop between inlet and outlet: | 40 mm    |
| Cover locking:                          | screwed  |