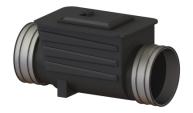

### **Advantages**

- Inlet and outlet with pipe clamp
- Bridgeable outer diameter at least nominal width + 20 mm
- Simple maintenance and cleaning

## Description

The backwater value for rainwater is equipped with a mechanical flap which closes<br/>automatically in the event of backwater.Type of wastewater:wastewater without sewage<br/>underground installationInstallation situation:underground installation<br/>installation-readyDelivery state:installation-readyNumber of mechanical backwater flaps:1

#### General characteristics:

Nominal size (DN): Outer diameter (OD): Note on nominal size: Colour: 500 515 Bridgeable outer diameter of pipe clamps black