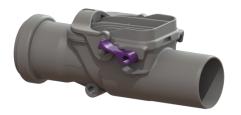

# Backwater valve Staufix DN 50, Type 2

## Description

The backwater valve for wastewater without sewage is equipped with two mechanical flaps which close automatically in the event of backwater. One flap serves at the same time as an emergency closure to be closed by hand. Type of wastewater: Installation situation: wastewater without sewage exposed drainage pipe

### Version:

Emergency closure:

Delivery state: Backwater protection: Number of mechanical backwater flaps: installation-ready Type 2 2

yes