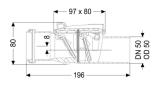

### **Dimensions:**

Length: Width: Height:

Cover locking:

196 mm 80 mm 80 mm

One-handed closure