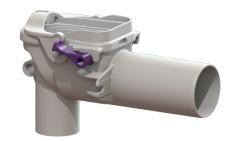

## **Description**

The backwater valve for wastewater without sewage is equipped with two mechanical flaps which close automatically in the event of backwater. One flap serves at the same time as an emergency closure to be closed by hand.

Type of wastewater: wastewater without sewage Installation situation: installation as sink siphon

Version:

Emergency closure: yes

Delivery state: installation-ready

Backwater protection: Type 5 Number of mechanical backwater flaps: 2