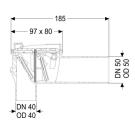

General characteristics:

Nominal size (DN): 50
Colour: white
Standard: EN 13564

**Dimensions:** 

| Length: | 183 mm |
|---------|--------|
| Width:  | 80 mm  |
| Height: | 110 mm |

Cover locking: One-handed closure