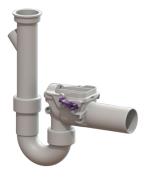

# Backwater valve Staufix Siphon, DN 50, Washing machine, Type 5

# **Description**

The backwater valve for wastewater without sewage is equipped with two mechanical flaps which close automatically in the event of backwater. One flap serves at the same time as an emergency closure to be closed by hand. Type of wastewater: wastewater without sewage Installation situation: installation as washing machine connection

## Version:

Emergency closure:

Delivery state: Backwater protection: Number of mechanical backwater flaps: yes

installation-ready Type 5 2