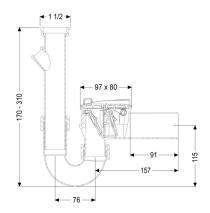

## **Dimensions:**

Length: Width: Height:

Cover locking:

260 mm 80 mm 310 mm

One-handed closure