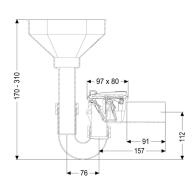

General characteristics:

Nominal size (DN): 50
Colour: white
Standard: EN 13564

**Dimensions:** 

Length: 260 mm Width: 80 mm Height: 370 mm

Cover locking: One-handed closure