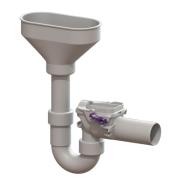

## Backwater valve Staufix Siphon, DN 50, Inlet funnel, Type 5

## **Description**

The backwater valve for wastewater without sewage is equipped with two mechanical flaps which close automatically in the event of backwater. One flap serves at the same time as an emergency closure to be closed by hand.

Type of wastewater: wastewater without sewage Installation situation: installation as inlet funnel

Version:

Emergency closure: yes

Delivery state: installation-ready

Backwater protection: Type 5 Number of mechanical backwater flaps: 2