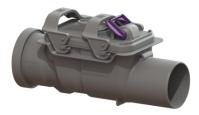

## Description

The backwater valve for wastewater without sewage is equipped with two mechanical flaps which close automatically in the event of backwater. One flap serves at the same time as an emergency closure to be closed by hand. Type of wastewater: Installation situation: wastewater without sewage exposed drainage pipe

#### Version:

Emergency closure:

Delivery state: Backwater protection: Number of mechanical backwater flaps: installation-ready Type 2 2

yes