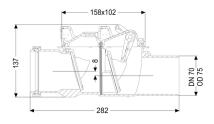

#### General characteristics:

Nominal size (DN): Colour: Standard: 70 grey EN 13564

#### **Dimensions:**

Length: Width: Height:

Cover locking:

282 mm 120 mm 137 mm

One-handed closure