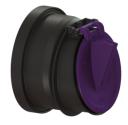

## **Advantages**

- For universal use in salt and fresh water environments
- Low weight for simple installation with high mechanical strength
- High tightness: seals airtight even with low counter-pressure

### Description

| The pipe flap valve serves as an end piece and has a mechanical flap which closes |                           |
|-----------------------------------------------------------------------------------|---------------------------|
| automatically.                                                                    |                           |
| Type of wastewater:                                                               | wastewater without sewage |
| Installation situation:                                                           | exposed drainage pipe     |
| Delivery state:                                                                   | installation-ready        |
| Number of mechanical backwater flaps:                                             | 1                         |

#### General characteristics:

Nominal size (DN): Outer diameter (OD): Colour:

#### Dimensions:

| Length: | 142 mm |
|---------|--------|
| Width:  | 190 mm |
| Height: | 190 mm |

150

150

black