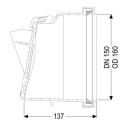

#### General characteristics:

Nominal size (DN): Outer diameter (OD): Colour:

#### Dimensions:

| Length: | 142 mm |
|---------|--------|
| Width:  | 190 mm |
| Height: | 190 mm |

150

150

black