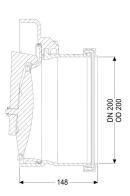

### General characteristics:

Nominal size (DN): 200
Outer diameter (OD): 200
Colour: black

#### **Dimensions:**

Length: 170 mm Width: 248 mm Height: 248 mm