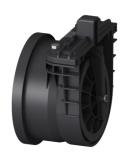

## **Description**

The pipe flap valve serves as an end piece and has a mechanical flap which closes

automatically.

Type of wastewater: wastewater without sewage Installation situation: exposed drainage pipe Installation-ready

### General characteristics:

Nominal size (DN): 200
Outer diameter (OD): 200
Colour: black