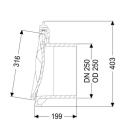

#### General characteristics:

Nominal size (DN): 250
Outer diameter (OD): 263
Colour: black

#### **Dimensions:**

Length:220 mmWidth:345 mmHeight:400 mm