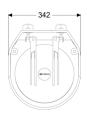

# Pipe flap valve DN 250







### **Article information**

Item no.: 79250

GTIN: 4026092011645

Price group: 10

### **Advantages**

- For universal use in salt and fresh water environments
- Low weight for simple installation with high mechanical strength
- High tightness: seals airtight even with low counter-pressure

## **Description**

The pipe flap valve serves as an end piece and has a mechanical flap which closes

automatically.

Type of wastewater: wastewater without sewage Installation situation: exposed drainage pipe Installation-ready

Number of mechanical backwater flaps: 1

#### General characteristics:

Nominal size (DN): 250
Outer diameter (OD): 263
Colour: black

#### **Dimensions:**

Length:220 mmWidth:345 mmHeight:400 mm